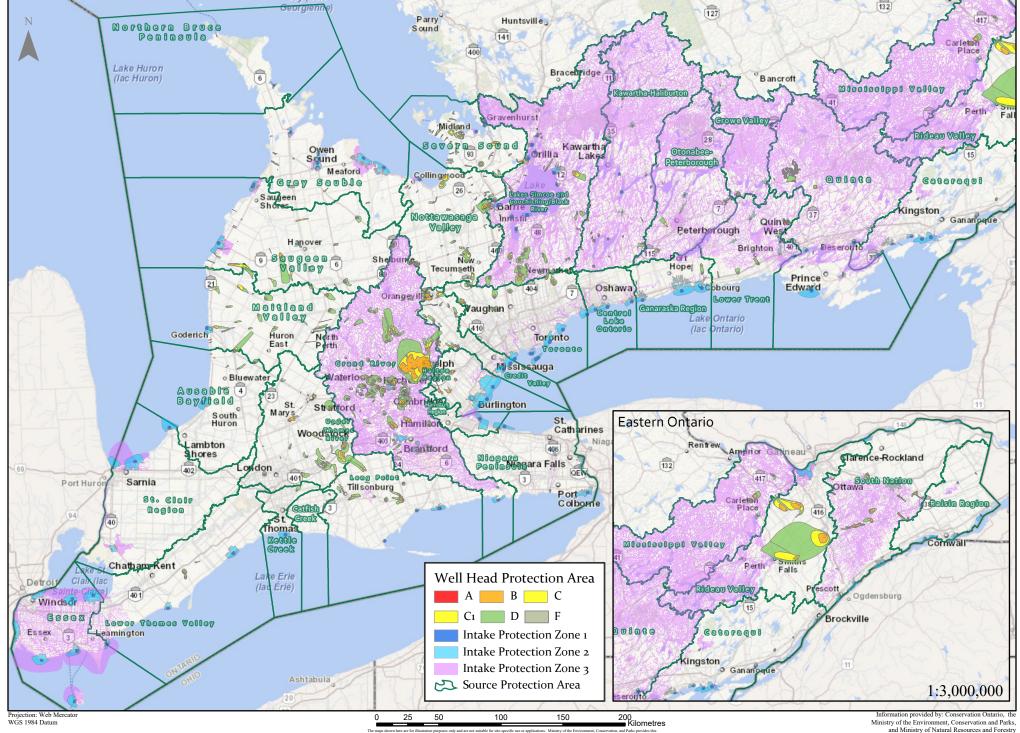

## Vulnerable Areas of Southern Ontario

Published Date: October 16, 2019 © Queen's Printer for Ontario Printed in Ontario, Canada maps shows here as for libration proposes only and are not suitable for its expection user or applications. Mutiatry of the fravioursent of the provides the information with the understanding that it is no guaranteel to be accurate; a stopper of error is inferentia at all maps. Map products are interconfigured to the security of the same of the security of the sec