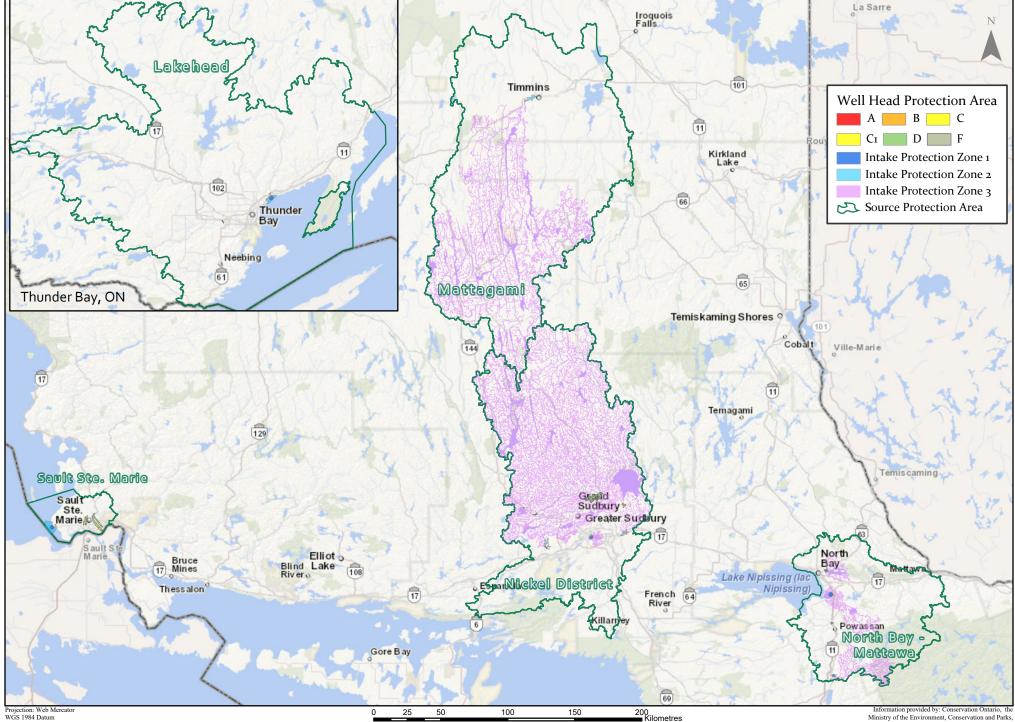

## Vulnerable Areas of Northern Ontario

Published Date: October 16, 2019 © Queen's Printer for Ontario Printed in Ontario, Canada

specific use or an ons. Ministry of the Enved to be accurate; a degree nd Parks will accept no liabil from the use of the